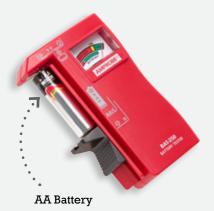

Slider for testing AAA, AA, C, D, and 1.5 V button/coin/watch batteries.

Side cradle

holds standard

battery sizes.

### **BAT-250 Features**

- Quickly indicates if batteries are "good", "low" or "replace"
- Test standard and rechargeable batteries:
  9V, AAA, AA, C, D, and 1.5 V button/coin/watch
- **Ergonomically designed** to contour to your hand for easy operation
- No batteries required to operate
- Large, upright display is easy to read
- V-shaped side cradle holds batteries securely in place during testing for consistently accurate results
- **High-quality 9V contacts** make tests simple and error-free
- **Slider** is shaped for one-handed testing