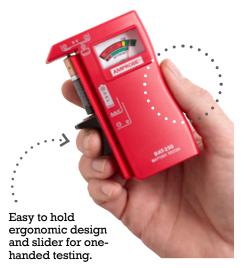

#### One-handed, Reliable Battery Measurements

The Amprobe BAT-250 Battery Tester is designed for one-handed, comfortable and reliable battery measurements. The uniquely designed tester offers an ergonomic slider and a v-shaped side cradle to better hold batteries in place during testing and a contoured case shape that fits neatly in your hand. Testing your batteries has never been easier.

### **BAT-250 Features**

- Quickly indicates if batteries are "good", "low" or "replace"
- Test standard and rechargeable batteries:
  9V, AAA, AA, C, D, and 1.5 V button/coin/watch
- **Ergonomically designed** to contour to your hand for easy operation
- No batteries required to operate
- Large, upright display is easy to read
- V-shaped side cradle holds batteries securely in place during testing for consistently accurate results
- **High-quality 9V contacts** make tests simple and error-free
- **Slider** is shaped for one-handed testing