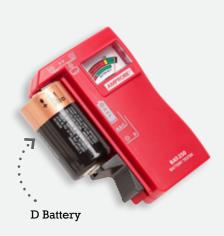

Slider for testing AAA, AA, C, D, and 1.5 V button/coin/watch batteries.

Side cradle

holds standard

battery sizes.

### **BAT-250 Features**

- Quickly indicates if batteries are "good", "low" or "replace"
- Test standard and rechargeable batteries:
  9V, AAA, AA, C, D, and 1.5 V button/coin/watch
- **Ergonomically designed** to contour to your hand for easy operation
- No batteries required to operate
- Large, upright display is easy to read
- V-shaped side cradle holds batteries securely in place during testing for consistently accurate results
- **High-quality 9V contacts** make tests simple and error-free
- **Slider** is shaped for one-handed testing