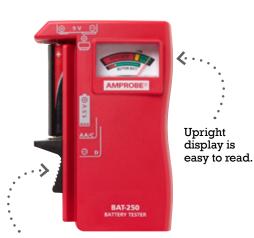

### **BAT-250 Features**

- Quickly indicates if batteries are "good", "low" or "replace"
- Test standard and rechargeable batteries:
  9V, AAA, AA, C, D, and 1.5 V button/coin/watch
- **Ergonomically designed** to contour to your hand for easy operation
- No batteries required to operate
- Large, upright display is easy to read
- V-shaped side cradle holds batteries securely in place during testing for consistently accurate results
- **High-quality 9V contacts** make tests simple and error-free
- **Slider** is shaped for one-handed testing