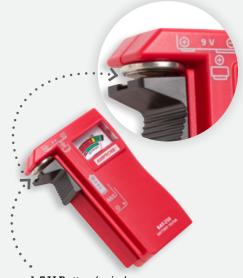

### **BAT-250 Features**

- Quickly indicates if batteries are "good", "low" or "replace"
- Test standard and rechargeable batteries:
  9V, AAA, AA, C, D, and 1.5 V button/coin/watch
- **Ergonomically designed** to contour to your hand for easy operation
- No batteries required to operate
- Large, upright display is easy to read
- V-shaped side cradle holds batteries securely in place during testing for consistently accurate results
- **High-quality 9V contacts** make tests simple and error-free
- **Slider** is shaped for one-handed testing

## Test standard and rechargeable batteries

1.5 V Button/coin/ watch Battery

9 V Battery