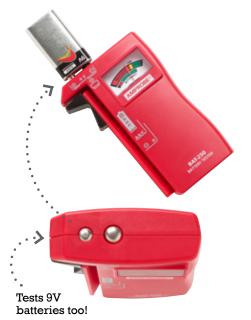

### **BAT-250 Features**

- Quickly indicates if batteries are "good", "low" or "replace"
- Test standard and rechargeable batteries:
  9V, AAA, AA, C, D, and 1.5 V button/coin/watch
- **Ergonomically designed** to contour to your hand for easy operation
- No batteries required to operate
- Large, upright display is easy to read
- V-shaped side cradle holds batteries securely in place during testing for consistently accurate results
- **High-quality 9V contacts** make tests simple and error-free
- **Slider** is shaped for one-handed testing

## Test standard and rechargeable batteries

1.5 V Button/coin/ watch Battery

9 V Battery