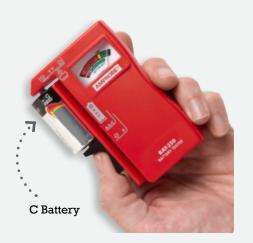

Slider for testing AAA, AA, C, D, and 1.5 V button/coin/watch batteries.

Side cradle

holds standard

battery sizes.

### **BAT-250 Features**

- Quickly indicates if batteries are "good", "low" or "replace"
- Test standard and rechargeable batteries:
  9V, AAA, AA, C, D, and 1.5 V button/coin/watch
- **Ergonomically designed** to contour to your hand for easy operation
- No batteries required to operate
- Large, upright display is easy to read
- V-shaped side cradle holds batteries securely in place during testing for consistently accurate results
- **High-quality 9V contacts** make tests simple and error-free
- **Slider** is shaped for one-handed testing