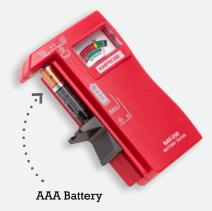

Slider for testing AAA, AA, C, D, and 1.5 V button/coin/watch batteries.

Side cradle

holds standard

battery sizes.

### **BAT-250 Features**

- Quickly indicates if batteries are "good", "low" or "replace"
- Test standard and rechargeable batteries:
  9V, AAA, AA, C, D, and 1.5 V button/coin/watch
- **Ergonomically designed** to contour to your hand for easy operation
- No batteries required to operate
- Large, upright display is easy to read
- V-shaped side cradle holds batteries securely in place during testing for consistently accurate results
- **High-quality 9V contacts** make tests simple and error-free
- **Slider** is shaped for one-handed testing