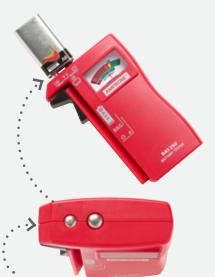

Slider for testing AAA, AA, C, D, and 1.5 V button/coin/watch batteries.

Side cradle

holds standard

battery sizes.

## Test standard and rechargeable batteries

1.5 V Button/coin/ watch Battery

9 V Battery